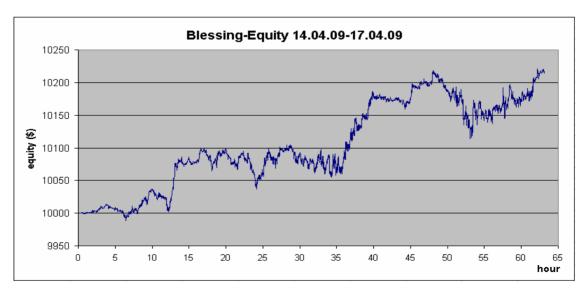

Table 1: Summary of the account history

Graph 1: Balance curve since start

Graph 2: Equity curve (1 min data)

Image 1: Screen print of the Account Equity Analyzer

So far the performance is 1.01% per day.