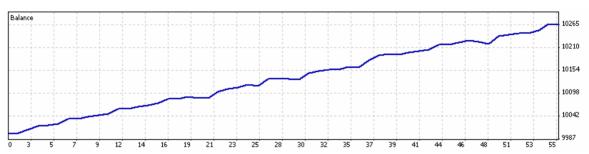

Table 1: Summary of the account history

Graph 1: Balance curve since start

Graph 2: Equity curve (1 min data)

Image 1: Screen print of the Account Equity Analyzer

So far the performance is 1.01% per day.