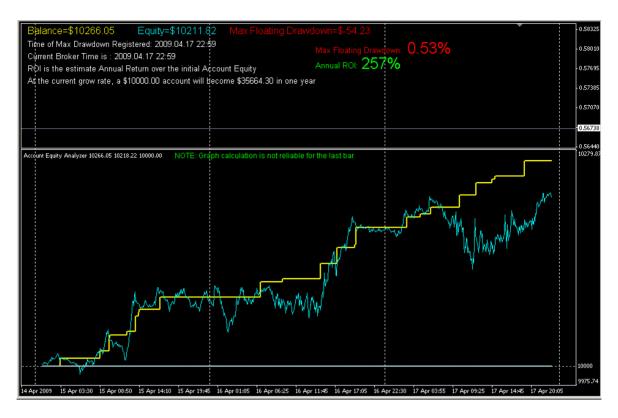

Pairs: EURUSD, EURGBP, USDJPY, EURCHF

| Summary:                    |                       |                           |                     |                         |              |
|-----------------------------|-----------------------|---------------------------|---------------------|-------------------------|--------------|
| Deposit/Withdrawal:         | 10000                 | Credit Facility:          | 0                   |                         |              |
| Closed Trade P/L:           | 266.05                | Floating P/L:             | -54.23              | Margin:                 | 54.45        |
| Balance:                    | 10266.05              | Equity:                   | 10211.82            | Free Margin:            | 10157.37     |
| Gross Profit:               | 287.33                | Gross Loss:               | 21.28               | Total Net Profit:       | 266.05       |
| Profit Factor:              | 13.5                  | Expected Payoff:          | 4.84                |                         |              |
| Absolute Drawdown:          | 0                     | Maximal Drawdown:         | 8.89 (0.09%)        | Relative Drawdown:      | 0.09% (8.89) |
|                             |                       |                           |                     |                         |              |
| Total Trades:               | 55                    | Short Positions (won %):  | 43 (83.72%)         | Long Positions (won %): | 12 (83.33%)  |
| Profit Trades (% of total): | 46 (83.64%)           | Loss trades (% of total): | 9 (16.36%)          |                         |              |
| Largest                     | profit trade:         | 17.85                     | loss trade:         | -4.45                   |              |
| Average                     | profit trade:         | 6.25                      | loss trade:         | -2.36                   |              |
| Maximum                     | cons. wins (\$):      | 18 (89.40)                | cons. losses (\$):  | 2 (-8.89)               |              |
| Maximal                     | cons. profit (count): | 89.40 (18)                | cons. loss (count): | -8.89 (2)               |              |
| Average                     | consecutive wins:     | 6                         | consecutive losses: | 1                       |              |

Table 1: Summary of the account history

Graph 1: Balance curve since start

Graph 2: Equity curve (1 min data)

Image 1: Screen print of the Account Equity Analyzer

So far the performance is 1.01% per day.