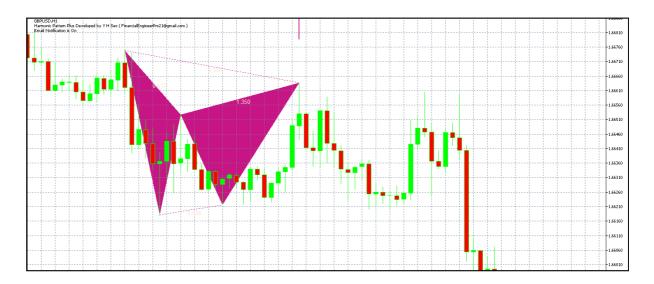

# Birth of New Trend (BNT) Tipple Entry Harmonic Pattern Trading Strategy

Bearish Harmonic Pattern and the followed price action on GBPUSD

May 2014