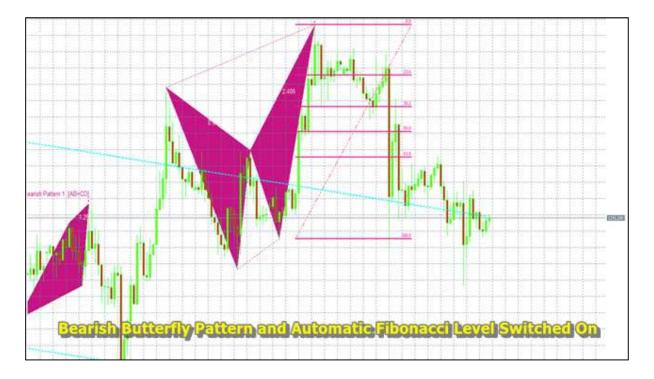

Screenshot taken from Harmonic Pattern Plus, everything is automatic

Link for MetaTrader 5: http://www.mql5.com/en/market/product/4475 Link for MetaTrader 4: http://www.mql5.com/en/market/product/4488